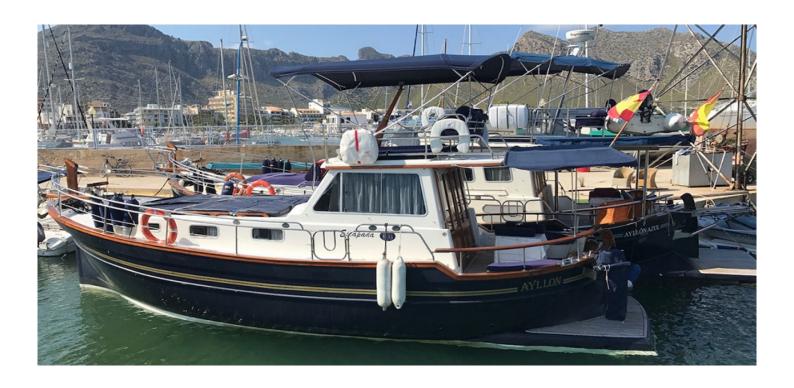

# MENORQUIN YACHT 120

#### **FEATURES:**

| Year:                  | 2002                |
|------------------------|---------------------|
| Homeport:              | Mallorca            |
| LOA (m.):              | 11.85               |
| Beam (m.):             | 3.90                |
| Draught (m.):          | 1.10                |
| Cabins (m.):           | 2                   |
| Material:              | P.R.F.V.            |
| Engine type:           | VOLVO PENTA KAMD44P |
| Max Engine Power (cv): | 2 x 285 HP          |
| Fuel tank (I.):        | Diesel 2 X 415 LT.  |
| Fresh water (I.):      | 610 lt.             |
| Hours:                 | 1330                |
|                        |                     |

Spanish registration and tax paid.