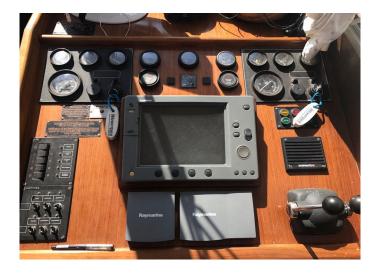

#### **FEATURES:**

| Year:                  | 2002                |
|------------------------|---------------------|
| Homeport:              | Mallorca            |
| LOA (m.):              | 11.85               |
| Beam (m.):             | 3.90                |
| Draught (m.):          | 1.10                |
| Cabins (m.):           | 2                   |
| Material:              | P.R.F.V.            |
| Engine type:           | VOLVO PENTA KAMD44P |
| Max Engine Power (cv): | 2 x 285 HP          |
| Fuel tank (I.):        | Diesel 2 X 415 LT.  |
| Fresh water (I.):      | 610 lt.             |
| Hours:                 | 1330                |
|                        |                     |