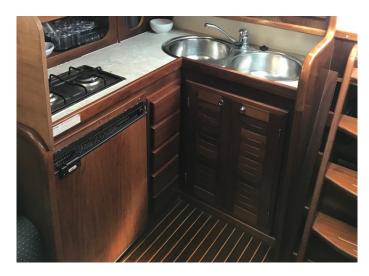

### OTHER:

THE INTERIOR IS FINISHED WITH HIGH QUALITY WOODWORK, UNIQUE TO BOATS OF THIS LENGTH.

THIS MODEL IS THE FIRST IN THE LINE WITH TWO CABINS.

THE MODEL WITH STAINLESS STEEL FLYBRIDGE, CUSTOM MADE

Jardines de San Telmo, 16 07012 Palma de Mallorca T: (+34) 971 280 270 M: (+34) 609 870 525 beneteau@azulyachts.com Lunes a Viernes, de 9.00 a 18.00 h. Agosto, de 9.00 a 15.00 h.)