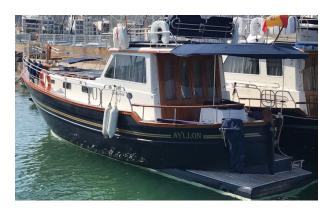

# MENORQUIN YACHT 120

#### **FEATURES:**

| Year:                  | 2002                |
|------------------------|---------------------|
| Homeport:              | Mallorca            |
| LOA (m.):              | 11.85               |
| Beam (m.):             | 3.90                |
| Draught (m.):          | 1.10                |
| Cabins (m.):           | 2                   |
| Material:              | P.R.F.V.            |
| Engine type:           | VOLVO PENTA KAMD44P |
| Max Engine Power (cv): | 2 x 285 HP          |
| Fuel tank (I.):        | Diesel 2 X 415 LT.  |
| Fresh water (I.):      | 610 lt.             |
| Hours:                 | 1330                |
|                        |                     |